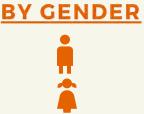

## CIGARETTES

168 student smoked over the last 12 months 75 student smoked over the last 30 days

5%

2%

Girls 69 (4%)

**Boys 80 (5%)** 

Boys 38 (2%)

Girls 27 (2%)