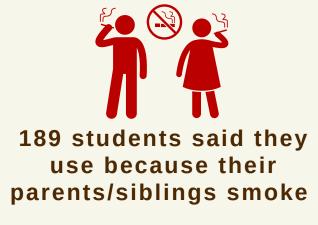

## KNOW THE NUMBERS

## CIGARETTES

168 student smoked over the last 12 months 75 student smoked over the last 30 days

5%

2%

Girls 69 (4%)

**Boys 80 (5%)** 



Boys 38 (2%)

Girls 27 (2%)

**BY YEAR GROUP** 

**Yrs 7-8** 

**10 Students (1%)** 

**Yrs 9-12** 

**153 Students (7%)** 

**Yrs 7-8 3 Students (0.3%)** 

**Yrs 9-12** 

**71 Students (3%)** 

**AVERAGE AGE OF** FIRST USE IS











OF STUDENTS FEEL THAT THERE IS GREAT RISK IN **SMOKING ONE OR MORE PACKS OF CIGARETTES** PER DAY.

SOURCE: Cayman Islands Student Drug Use Survey (CISDUS 2020).

Target population approx. 3,485 public & private school students years 7-12 (3,478 students or 99% responded).

For more info email info@ndc.ky or call 949-9000