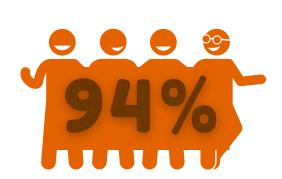

**AVERAGE AGE OF** FIRST USE IS

OF STUDENTS FEEL THAT THERE IS GREAT RISK IN **SMOKING ONE OR MORE PACKS OF CIGARETTES** PER DAY.

SOURCE: Cayman Islands Student Drug Use Survey (CISDUS 2020).

Target population approx. 3,485 public & private school students years 7-12 (3,478 students or 99% responded).