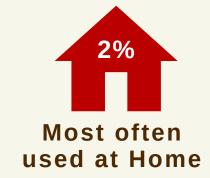

## KNOW THE NUMBERS

## CIGARETTES

168 student smoked over the last 12 months 75 student smoked over the last 30 days

5%

2%

Girls 69 (4%)

**Boys 80 (5%)** 



Boys 38 (2%)

Girls 27 (2%)

**BY YEAR GROUP** 

**Yrs 7-8** 

**10 Students (1%)** 

**Yrs 9-12** 

**153 Students (7%)** 

**Yrs 7-8 3 Students (0.3%)** 

**Yrs 9-12** 

**71 Students (3%)** 

**AVERAGE AGE OF** FIRST USE IS











OF STUDENTS FEEL THAT THERE IS GREAT RISK IN **SMOKING ONE OR MORE PACKS OF CIGARETTES** PER DAY.

SOURCE: Cayman Islands Student Drug Use Survey (CISDUS 2020).

Target population approx. 3,485 public & private school students years 7-12 (3,478 students or 99% responded).

For more info email info@ndc.ky or call 949-9000