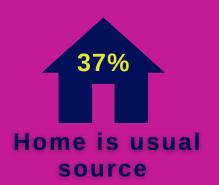

538 Students (24%)

**AVERAGE AGE OF** FIRST USE IS

12

OF STUDENTS BELIEVE THERE IS GREAT RISK IN DAILY USE.

SOURCE: Cayman Islands Student Drug Use Survey (CISDUS 2020).

Target population approx. 3,485 public & private school students years 7-12 (3,478 students or 99% responded).