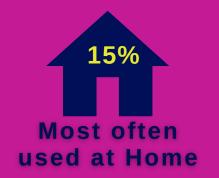

538 Students (24%)

**AVERAGE AGE OF** FIRST USE IS

12

OF STUDENTS BELIEVE THERE IS GREAT RISK IN DAILY USE.

SOURCE: Cayman Islands Student Drug Use Survey (CISDUS 2020).

Target population approx. 3,485 public & private school students years 7-12 (3,478 students or 99% responded).