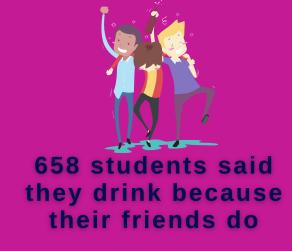

## **KNOW THE NUMBERS**

## ALCOHOL

1133 students drank over the last 12 months

584 students drank over the last 30 days

33%

17%

## **BY GENDER**

506 Boys (31%)

557 Girls (34%)



248 Boys (15%)

296 Girls (18%)

## **BY YEAR GROUP**

**Yrs 7-8** 

113 Students (12%)

Yrs 9-12

982 Students (43%)

**Yrs 7-8** 

**36 Students (3%)** 

**Yrs 9-12** 

538 Students (24%)



**AVERAGE AGE OF** FIRST USE IS

12









OF STUDENTS BELIEVE THERE IS GREAT RISK IN DAILY USE.

SOURCE: Cayman Islands Student Drug Use Survey (CISDUS 2020).

Target population approx. 3,485 public & private school students years 7-12 (3,478 students or 99% responded).

For more info email info@ndc.ky or call 949-9000