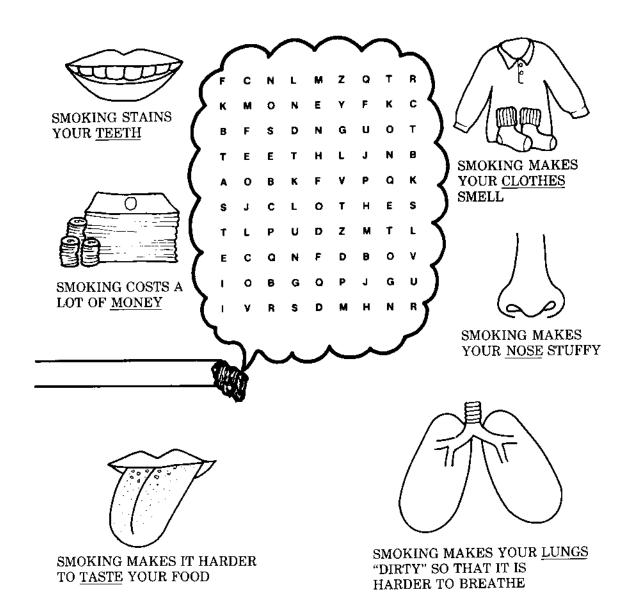

# WORKSHEET 3 No Smoking

Here are some of the harmful effects of smoking cigarettes. Find the underlined words in the "dangerous smoke" wordsearch below and circle them.